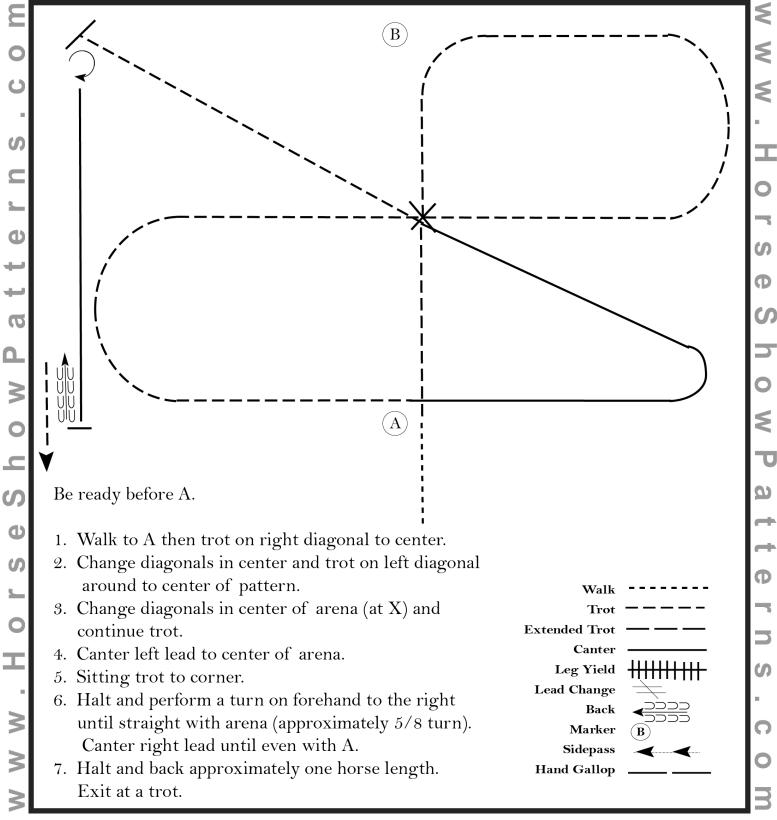

PEN GATE, WALK THROUGH OVER POLE, CLOSE GATE JOG THROUGH CONES AND OVER POLES AS SHOWN LOPE (RL) OVER POLES CHANGE LEADS (SIMPLE OR FLYING) LOPE (LL) OVER POLES AS SHOWN JOG OVER POLES LOPE (LL) OVER POLES AND AROUND CONE AS SHOWN JOG INTO CHUTE, STOP, TURN 360 DEGREES EITHER DIRECTION BACK "V" CHUTE WALK OVER POLES AND OUT



#### 2024 CWQHA TRAIL DAY 1 BLOCK 4



START

### Western Riding

Show Date: 05-03-2024



### Western Riding

Show Date: 05-03-2024



### Western Horsemanship

Show Date: 05-03-2024



## Pattern Provided by:

[WH/2-22]

C

ທ

Φ

-

### Western Horsemanship

Show Date: 05-03-2024



### Pattern Provided by:

[WH/WT-22]

### **Hunt Seat Equitation**

Show Date: 05-03-2024



## Pattern Provided by:

[HSE/WT-113]

### **Hunt Seat Equitation**

Show Date: 05-03-2024



## Pattern Provided by:

[HSE/2-113]



RANCH TRAIL PATTERN 15

#### CWQHA RANCH TRAIL ALL CLASSES \* \*

#### Be ready at gate

1. Open gate, walk through, close gate

2. Extended trot over logs, Stop,

rollback right

3. Lope right lead, Extended lope right lead, Lope

4. Walk to drag post, pick up

rope, drag in circle, return rope to post. \*\* YOUTH DO NOT DRAG, Trot circle

- 5. Walk to and over bridge and over logs
- 6. Trot over logs
- 7. Lope left lead, over logs
- 8. Stop and back
- 9. Side pass left over log, walk out

### **Ranch Riding**

Show Date: 05-03-2024



### Showmanship

Show Date: 05-03-2024