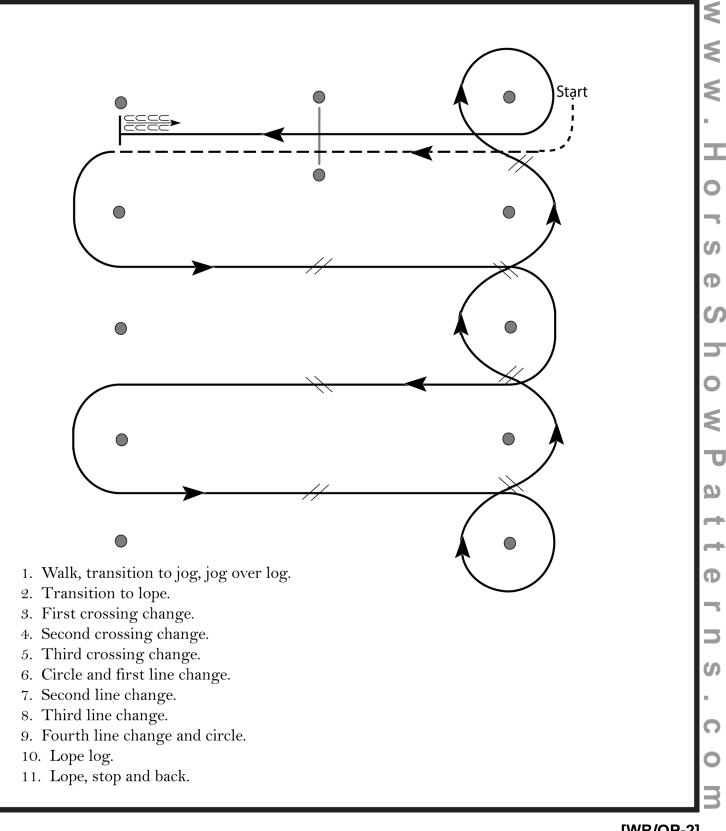

ERN 1- ALL WALK JOG OAB CLASSES 1, 2 AQHA CLASSES 3, 4 ABRA CLASSES 5, 6



#### 2024 CWQHA TRAIL DAY 1 BLOCK 1 (2 PATTERNS)

PATTERN 2- ALL IN HAND ABRA CLASSES 7, 8, 9, 10



#### 2024 CWQHA TRAIL DAY 1 BLOCK 2



#### 2024 CWQHA TRAIL DAY 1 BLOCK 3



AQHA CLASSES 18, 20, 22, 24, 26 NSBA CLASSES19, 21, 23, 25, 27

BE READY AT GATE OPEN GATE, WALK THROUGH OVER POLE, CLOSE GATE JOG THROUGH CONES AND OVER POLES AS SHOWN LOPE (RL) OVER POLES CHANGE LEADS (SIMPLE OR FLYING) LOPE (LL) OVER POLES AS SHOWN JOG OVER POLES LOPE (LL) OVER POLES AND AROUND CONE AS SHOWN JOG INTO CHUTE, STOP, TURN 360 DEGREES EITHER DIRECTION BACK "V" CHUTE WALK OVER POLES AND OUT



#### 2024 CWQHA TRAIL DAY 1 BLOCK 4



START

### Western Riding

Show Date: 05-03-2024



### Western Riding

Show Date: 05-03-2024



### Western Horsemanship

Show Date: 05-03-2024



## Pattern Provided by:

[WH/2-22]

C

ທ

Φ

-

### Western Horsemanship

Show Date: 05-03-2024



### Pattern Provided by:

[WH/WT-22]

### **Hunt Seat Equitation**

Show Date: 05-03-2024



## Pattern Provided by:

[HSE/WT-113]

### **Hunt Seat Equitation**

Show Date: 05-03-2024



## Pattern Provided by:

[HSE/2-113]



RANCH TRAIL PATTERN 15

#### CWQHA RANCH TRAIL ALL CLASSES \* \*

#### Be ready at gate

1. Open gate, walk through, close gate

2. Extended trot over logs, Stop,

rollback right

3. Lope right lead, Extended lope right lead, Lope

4. Walk to drag post, pick up

rope, drag in circle, return rope to post. \*\* YOUTH DO NOT DRAG, Trot circle

- 5. Walk to and over bridge and over logs
- 6. Trot over logs
- 7. Lope left