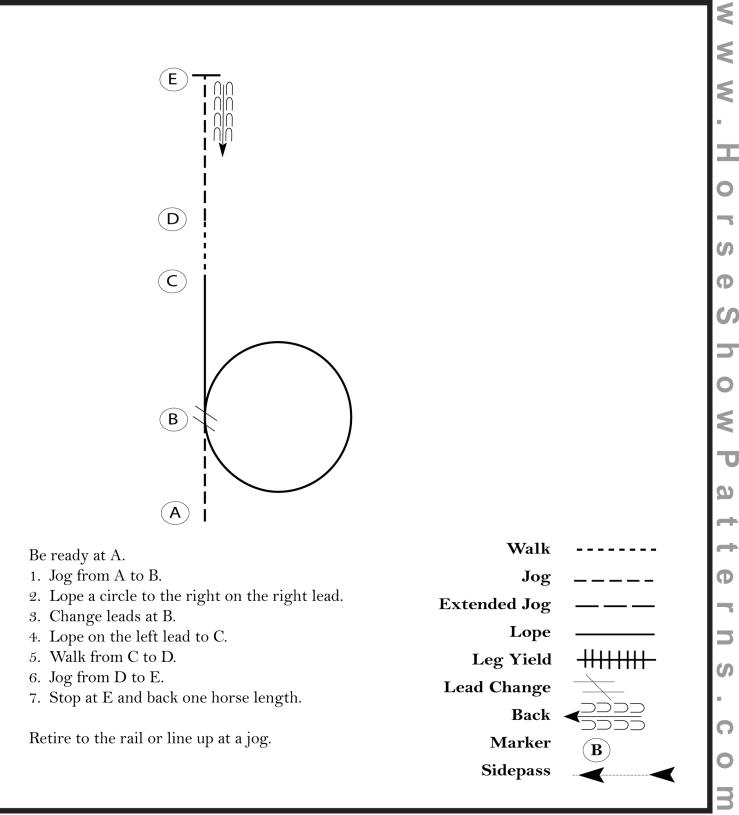

, 4 ABRA CLASSES 5, 6



#### 2024 CWQHA TRAIL DAY 1 BLOCK 1 (2 PATTERNS)

PATTERN 2- ALL IN HAND ABRA CLASSES 7, 8, 9, 10



#### 2024 CWQHA TRAIL DAY 1 BLOCK 2



#### 2024 CWQHA TRAIL DAY 1 BLOCK 3



AQHA CLASSES 18, 20, 22, 24, 26 NSBA CLASSES19, 21, 23, 25, 27

BE READY AT GATE OPEN GATE, WALK THROUGH OVER POLE, CLOSE GATE JOG THROUGH CONES AND OVER POLES AS SHOWN LOPE (RL) OVER POLES CHANGE LEADS (SIMPLE OR FLYING) LOPE (LL) OVER POLES AS SHOWN JOG OVER POLES LOPE (LL) OVER POLES AND AROUND CONE AS SHOWN JOG INTO CHUTE, STOP, TURN 360 DEGREES EITHER DIRECTION BACK "V" CHUTE WALK OVER POLES AND OUT



#### 2024 CWQHA TRAIL DAY 1 BLOCK 4



START

### Western Riding

Show Date: 05-03-2024



### Western Riding

Show Date: 05-03-2024



### Western Horsemanship

Show Date: 05-03-2024



## Pattern Provided by:

[WH/2-22]

C

ທ

Φ

-

### Western Horsemanship

Show Date: 05-03-2024



### Pattern Provided by:

[WH/WT-22]

### **Hunt Seat Equitation**

Show Date: 05-03-2024



## Pattern Provided by:

[HSE/WT-113]

### **Hunt Seat Equitation**

Show Date: 05-03-2024



## Pattern Provided by:

[HSE/2-113]



RANCH TRAIL PATTERN 15

#### CWQHA RANCH TRAIL ALL CLASSES \* \*

#### Be ready at gate

1. Open gate, walk through, close gate

2. Extended trot over logs, Stop,

rollback right

3. Lope right lead, Extended lope right lead, Lope

4. Walk to drag post, pick up

rope, drag in circle, return rope to post. \*\* YOUTH DO NOT DRAG, Trot circle

- 5. Walk to and over bridge and over logs
- 6. Trot over logs
- 7. Lope left lead, over logs
- 8. Stop and back
- 9. Side pass l