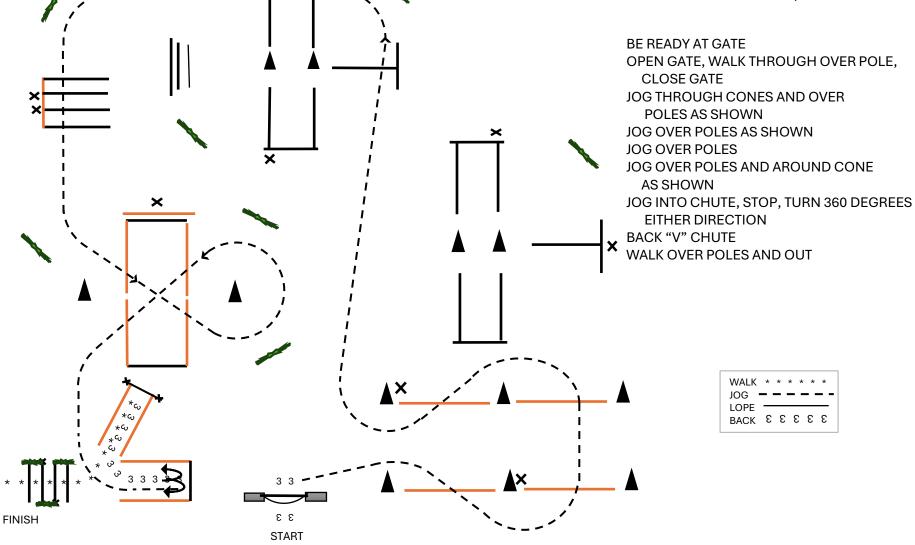

#### 2024 CWQHA TRAIL DAY 1 BLOCK 1 (2 PATTERNS)

PATTERN 1- ALL WALK JOG OAB CLASSES 1, 2 AQHA CLASSES 3, 4 ABRA CLASSES 5, 6



#### 2024 CWQHA TRAIL DAY 1 BLOCK 1 (2 PATTERNS)

PATTERN 2- ALL IN HAND ABRA CLASSES 7, 8, 9, 10



#### 2024 CWQHA TRAIL DAY 1 BLOCK 2



#### 2024 CWQHA TRAIL DAY 1 BLOCK 3



AQHA CLASSES 18, 20, 22, 24, 26 NSBA CLASSES19, 21, 23, 25, 27

BE READY AT GATE OPEN GATE, WALK THROUGH OVER POLE, CLOSE GATE JOG THROUGH CONES AND OVER POLES AS SHOWN LOPE (RL) OVER POLES CHANGE LEADS (SIMPLE OR FLYING) LOPE (LL) OVER POLES AS SHOWN JOG OVER POLES LOPE (LL) OVER POLES AND AROUND CONE AS SHOWN JOG INTO CHUTE, STOP, TURN 360 DEGREES EITHER DIRECTION BACK "V" CHUTE WALK OVER POLES AND OUT



#### 2024 CWQHA TRAIL DAY 1 BLOCK 4



START

### Western Riding

Show Date: 05-03-2024



### Western Riding

Show Date: 05-03-2024



### Western Horsemanship

Show Date: 05-03-2024



## Pattern Provided b