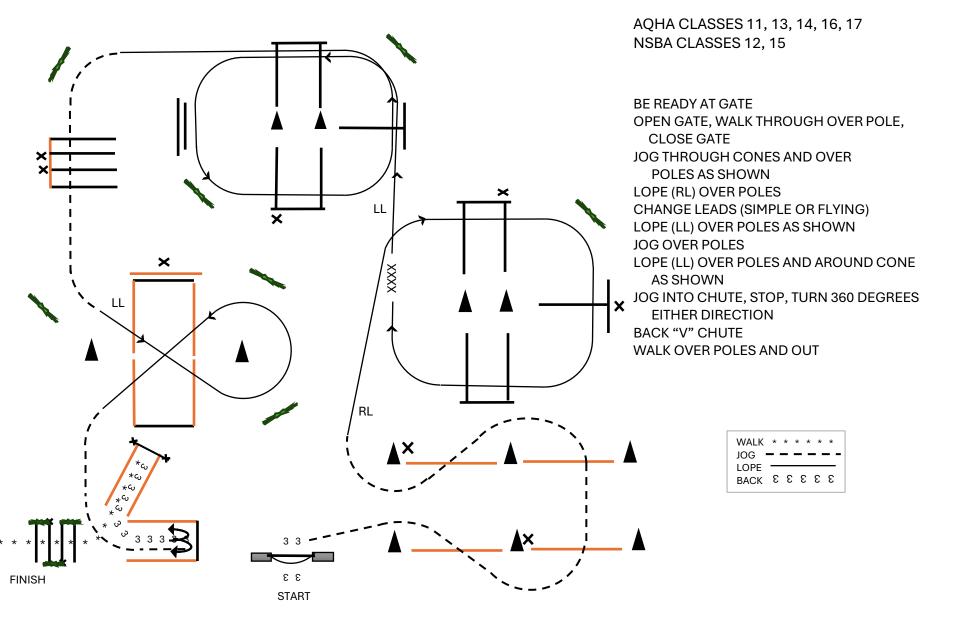

#### 2024 CWQHA TRAIL DAY 1 BLOCK 3

AQHA CLASSES 18, 20, 22, 24, 26 NSBA CLASSES19, 21, 23, 25, 27

BE READY AT GATE OPEN GATE, WALK THROUGH OVER POLE, CLOSE GATE JOG THROUGH CONES AND OVER POLES AS SHOWN LOPE (RL) OVER POLES CHANGE LEADS (SIMPLE OR FLYING) LOPE (LL) OVER POLES AS SHOWN JOG OVER POLES LOPE (LL) OVER POLES AND AROUND CONE AS SHOWN JOG INTO CHUTE, STOP, TURN 360 DEGREES EITHER DIRECTION BACK "V" CHUTE WALK OVER POLES AND OUT