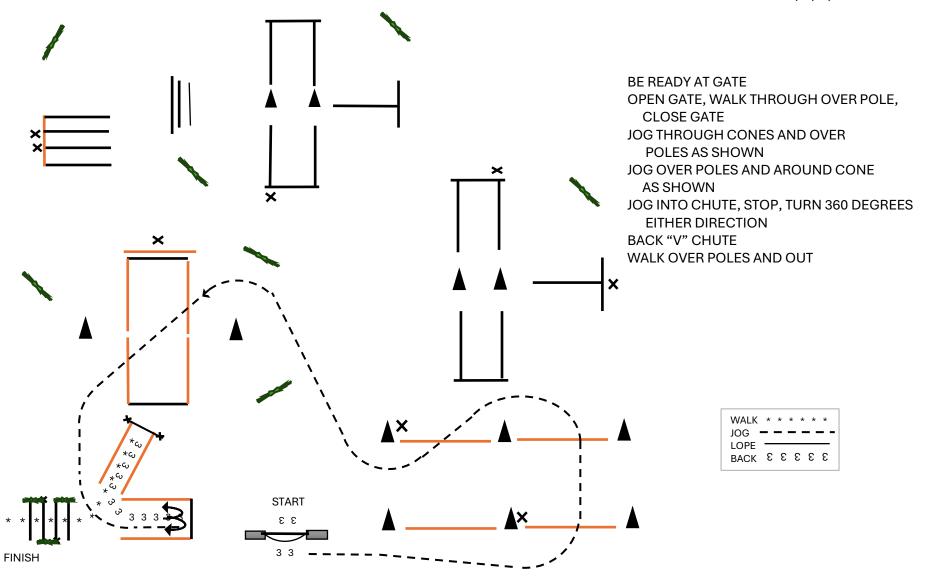

#### 2024 CWQHA TRAIL DAY 1 BLOCK 1 (2 PATTERNS)

PATTERN 1- ALL WALK JOG OAB CLASSES 1, 2 AQHA CLASSES 3, 4 ABRA CLASSES 5, 6



#### 2024 CWQHA TRAIL DAY 1 BLOCK 1 (2 PATTERNS)

PATTERN 2- ALL IN HAND ABRA CLASSES 7, 8, 9, 10



#### 2024 CWQHA TRAIL DAY 1 BLOCK 2



#### 2024 CWQHA TRAIL DAY 1 BLOCK 3



AQHA CLASSES 18, 20, 22, 24, 26 NSBA CLASSES19, 21, 23, 25, 27

BE READY AT GATE OPEN GATE, WALK THROUGH OVER POLE, CLOSE GATE JOG THROUGH CONES AND OVER POLES AS SHOWN LOPE (RL) OVER POLES CHANGE LEADS (SIMPLE OR FLYING) LOPE (LL) OVER POLES AS SHOWN JOG OVER POLES LOPE (LL) OVER POLES AND AROUND CONE AS SHOWN JOG INTO CHUTE, STOP, TURN 360 DEGREES EITHER DIRECTION BACK "V" CHUTE WALK OVER POLES AND OUT



#### 2024 CWQHA TRAIL DAY 1 BLOCK 4



START

### Western Riding

Show Date: 05-03-2024



### Western Riding

Show Date: 05-03-2024



### Western Horsemanship

Show Date: 05-03-2024



## Pattern Provided by:

[WH/2-22]

C

ທ

Φ

-

### Western Horsemanship

Show Date: 05-03-2024



### Pattern Provided by