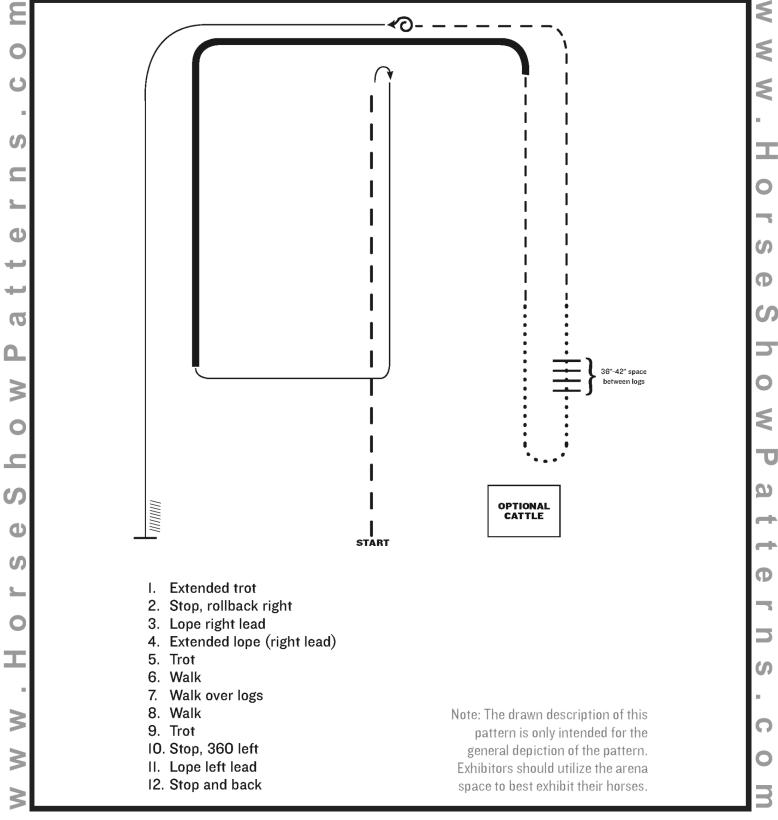

nship

Show Date: 05-03-2024



### Pattern Provided by:

[WH/WT-22]

### **Hunt Seat Equitation**

Show Date: 05-03-2024



## Pattern Provided by:

[HSE/WT-113]

### **Hunt Seat Equitation**

Show Date: 05-03-2024



## Pattern Provided by:

[HSE/2-113]



RANCH TRAIL PATTERN 15

#### CWQHA RANCH TRAIL ALL CLASSES \* \*

#### Be ready at gate

1. Open gate, walk through, close gate

2. Extended trot over logs, Stop,

rollback right

3. Lope right lead, Extended lope right lead, Lope

4. Walk to drag post, pick up

rope, drag in circle, return rope to post. \*\* YOUTH DO NOT DRAG, Trot circle

- 5. Walk to and over bridge and over logs
- 6. Trot over logs
- 7. Lope left lead, over logs
- 8. Stop and back
- 9. Side pass left over log, walk out

### **Ranch Riding**

Show Date: 05-03-2024



### Showmanship

Show Date: 05-03-2024