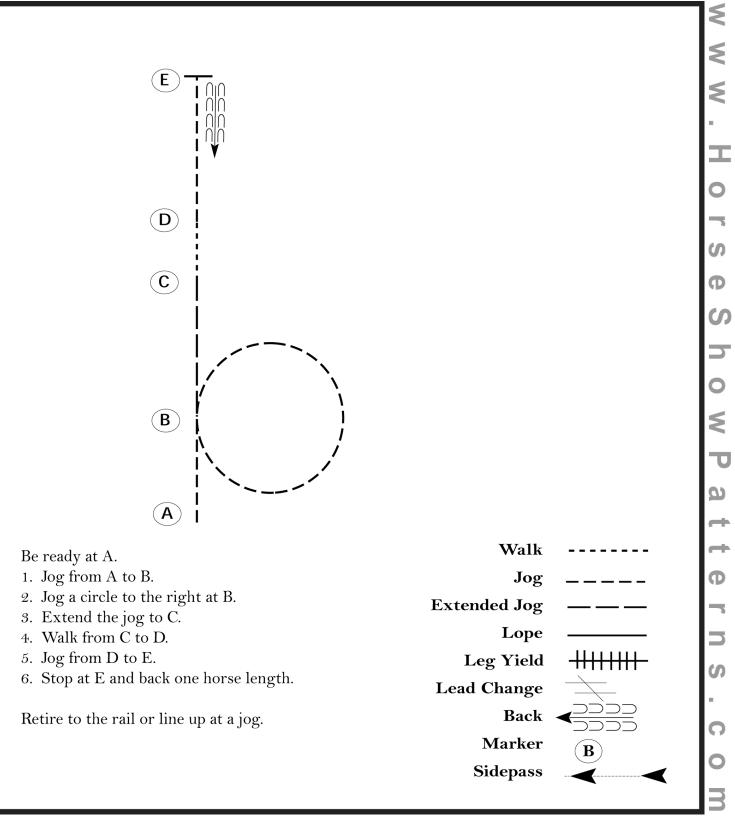

BRA CLASSES 7, 8, 9, 10



#### 2024 CWQHA TRAIL DAY 1 BLOCK 2



#### 2024 CWQHA TRAIL DAY 1 BLOCK 3



AQHA CLASSES 18, 20, 22, 24, 26 NSBA CLASSES19, 21, 23, 25, 27

BE READY AT GATE OPEN GATE, WALK THROUGH OVER POLE, CLOSE GATE JOG THROUGH CONES AND OVER POLES AS SHOWN LOPE (RL) OVER POLES CHANGE LEADS (SIMPLE OR FLYING) LOPE (LL) OVER POLES AS SHOWN JOG OVER POLES LOPE (LL) OVER POLES AND AROUND CONE AS SHOWN JOG INTO CHUTE, STOP, TURN 360 DEGREES EITHER DIRECTION BACK "V" CHUTE WALK OVER POLES AND OUT



#### 2024 CWQHA TRAIL DAY 1 BLOCK 4



START

### Western Riding

Show Date: 05-03-2024



### Western Riding

Show Date: 05-03-2024



### Western Horsemanship

Show Date: 05-03-2024



## Pattern Provided by:

[WH/2-22]

C

ທ

Φ

-

### Western Horsemanship

Show Date: 05-03-2024



### Pattern Provided by:

[WH/WT-22]

### **Hunt Seat Equitation**

Show Date: 05-03-2024



## Pattern Provided by:

[HSE/WT-113]

### **Hunt Seat Equitation**

Show Date: 05-03-2024



## Pattern Provided by:

[HSE/2-113]



RANCH TRAIL PATTERN 15

#### CWQHA RANCH TRAIL ALL CLASSES \* \*

#### Be ready at gate

1. Open gate, walk through, close gate

2. Extended trot over logs, Stop,

rollback right

3. Lope right lead, Extended lope right lead, Lope

4. Walk to drag post, pick up

rope, drag in circle, return rope to post. \*\* YOUTH DO NOT DRAG, Trot circle

- 5. Walk to and over bridge and over logs
- 6. Trot over logs
- 7. Lope left lead, over logs
- 8. Stop and back
- 9. Side pass left over log, walk out

### **Ranch Riding**

Show Date: 05-03-2024



### Showmanship

Show Date: