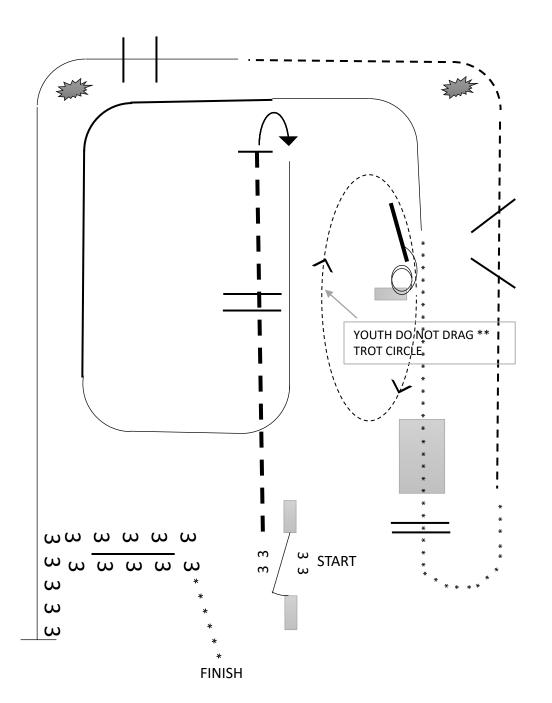

#### CWQHA RANCH TRAIL ALL CLASSES \* \*

#### Be ready at gate

1. Open gate, walk through, close gate

2. Extended trot over logs, Stop,

rollback right

3. Lope right lead, Extended lope right lead, Lope

4. Walk to drag post, pick up

rope, drag in circle, return rope to post. \*\* YOUTH DO NOT DRAG, Trot circle

- 5. Walk to and over bridge and over logs
- 6. Trot over logs
- 7. Lope left lead, over logs
- 8. Stop and back
- 9. Side pass left over log, walk out