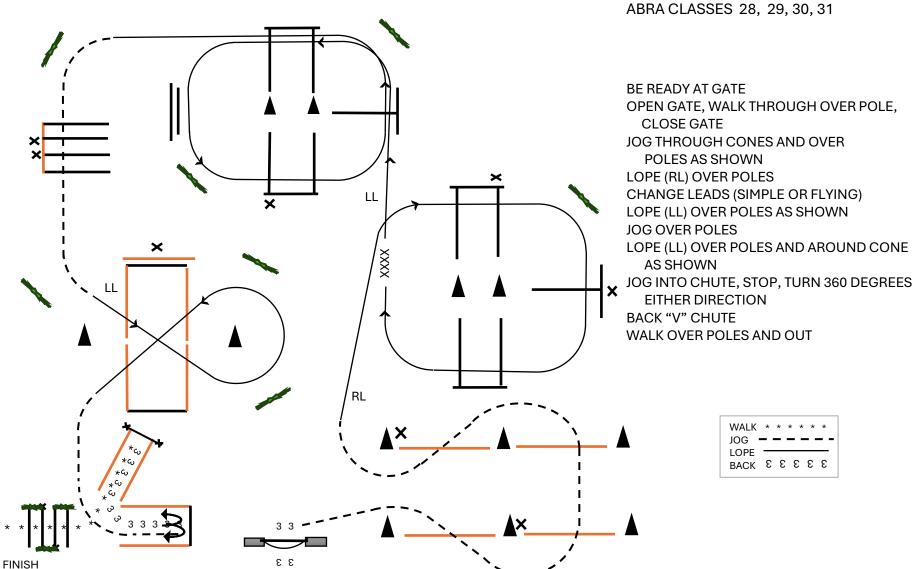

#### 2024 CWQHA TRAIL DAY 1 BLOCK 3

AQHA CLASSES 18, 20, 22, 24, 26 NSBA CLASSES19, 21, 23, 25, 27

BE READY AT GATE OPEN GATE, WALK THROUGH OVER POLE, CLOSE GATE JOG THROUGH CONES AND OVER POLES AS SHOWN LOPE (RL) OVER POLES CHANGE LEADS (SIMPLE OR FLYING) LOPE (LL) OVER POLES AS SHOWN JOG OVER POLES LOPE (LL) OVER POLES AND AROUND CONE AS SHOWN JOG INTO CHUTE, STOP, TURN 360 DEGREES EITHER DIRECTION BACK "V" CHUTE WALK OVER POLES AND OUT