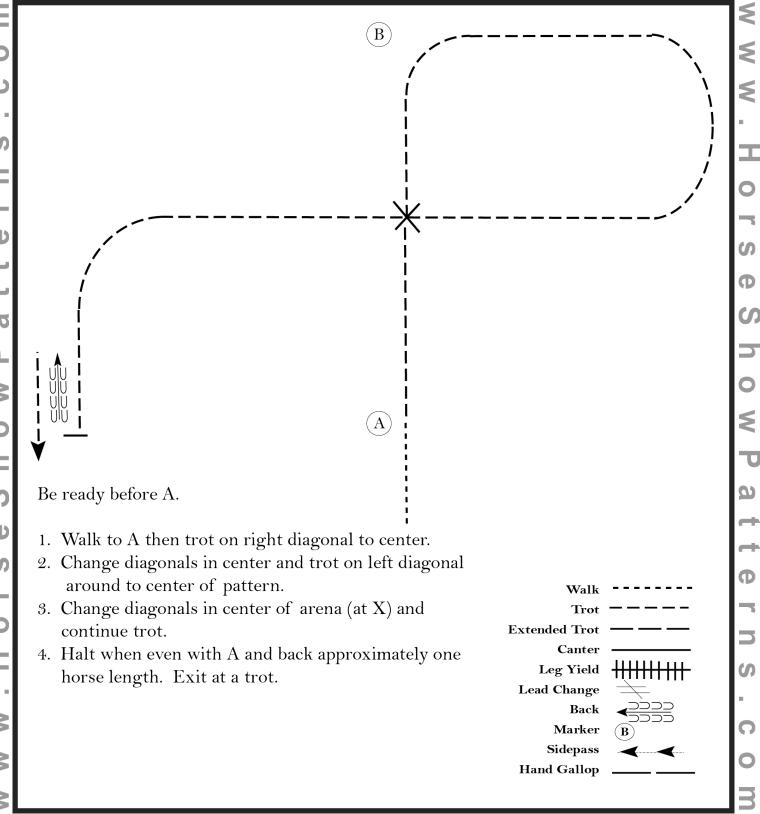

BLOCK 3



AQHA CLASSES 18, 20, 22, 24, 26 NSBA CLASSES19, 21, 23, 25, 27

BE READY AT GATE OPEN GATE, WALK THROUGH OVER POLE, CLOSE GATE JOG THROUGH CONES AND OVER POLES AS SHOWN LOPE (RL) OVER POLES CHANGE LEADS (SIMPLE OR FLYING) LOPE (LL) OVER POLES AS SHOWN JOG OVER POLES LOPE (LL) OVER POLES AND AROUND CONE AS SHOWN JOG INTO CHUTE, STOP, TURN 360 DEGREES EITHER DIRECTION BACK "V" CHUTE WALK OVER POLES AND OUT



#### 2024 CWQHA TRAIL DAY 1 BLOCK 4



START

### Western Riding

Show Date: 05-03-2024



### Western Riding

Show Date: 05-03-2024



### Western Horsemanship

Show Date: 05-03-2024



## Pattern Provided by:

[WH/2-22]

C

ທ

Φ

-

### Western Horsemanship

Show Date: 05-03-2024



### Pattern Provided by:

[WH/WT-22]

### **Hunt Seat Equitation**

Show Date: 05-03-2024



## Pattern Provided by:

[HSE/WT-113]

### **Hunt Seat Equitation**

Show Date: 05-03-2024



## Pattern Provided by:

[HSE/2-113]



RANCH TRAIL PATTERN 15

#### CWQHA RANCH TRAIL ALL CLASSES \* \*

#### Be ready at gate

1. Open gate, walk through, close gate

2. Extended trot over logs, Stop,

rollback right

3. Lope right lead, Extended lope right lead, Lope

4. Walk to drag post, pick up

rope, drag in circle, return rope to post. \*\* YOUTH DO NOT DRAG, Trot circle

- 5. Walk to and over bridge and over logs
- 6. Trot over logs
- 7. Lope left lead, over logs
- 8. Stop and back
- 9. Side pass left over log, walk out

### **Ranch Riding**

Show Date: 05-03-2024



### Showmanship

Show Date: 05-03-2024