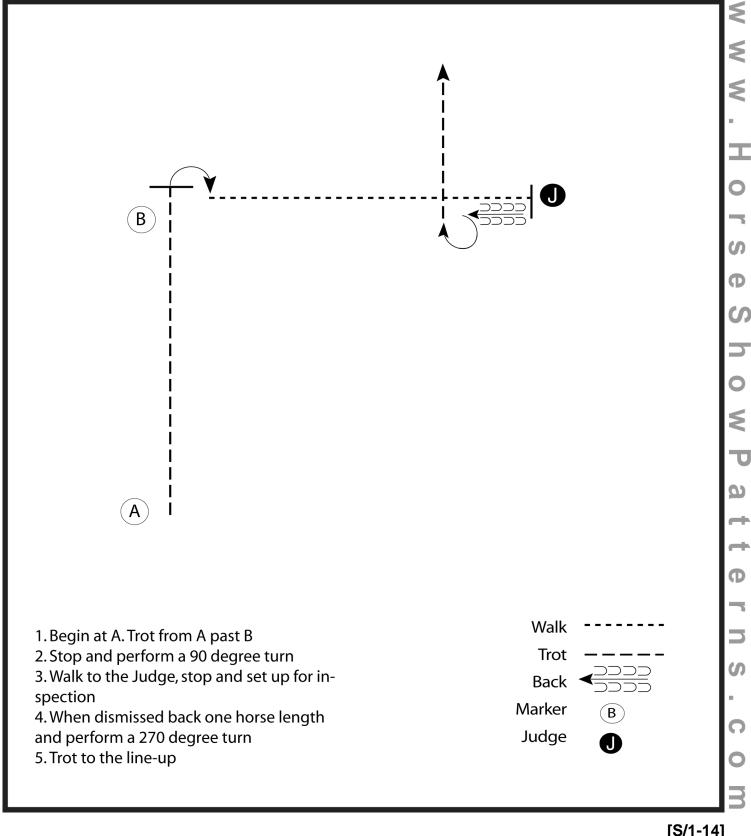

n Provided by:

[WH/WT-22]

### **Hunt Seat Equitation**

Show Date: 05-03-2024



## Pattern Provided by:

[HSE/WT-113]

### **Hunt Seat Equitation**

Show Date: 05-03-2024



## Pattern Provided by:

[HSE/2-113]



RANCH TRAIL PATTERN 15

#### CWQHA RANCH TRAIL ALL CLASSES \* \*

#### Be ready at gate

1. Open gate, walk through, close gate

2. Extended trot over logs, Stop,

rollback right

3. Lope right lead, Extended lope right lead, Lope

4. Walk to drag post, pick up

rope, drag in circle, return rope to post. \*\* YOUTH DO NOT DRAG, Trot circle

- 5. Walk to and over bridge and over logs
- 6. Trot over logs
- 7. Lope left lead, over logs
- 8. Stop and back
- 9. Side pass left over log, walk out

### **Ranch Riding**

Show Date: 05-03-2024



### Showmanship

Show Date: 05-03-2024