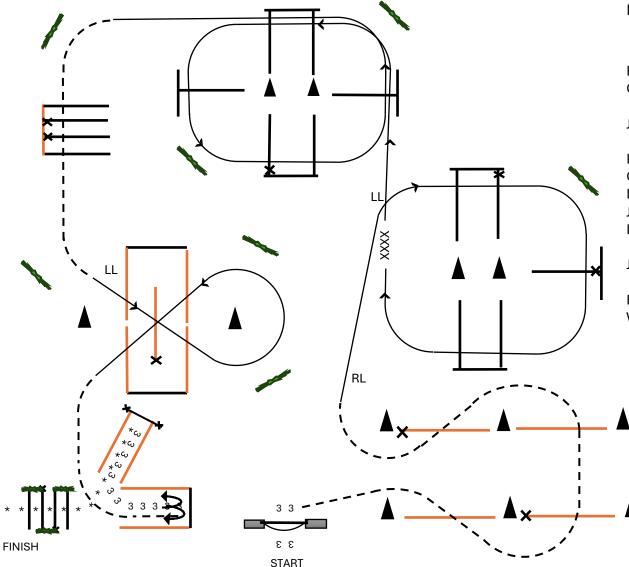

#### 2024 CWQHA TRAIL DAY 1 BLOCK 3

AQHA CLASSES 18, 20, 22, 24, 26 NSBA CLASSES19, 21, 23, 25, 27

BE READY AT GATE OPEN GATE, WALK THROUGH OVER POLE, CLOSE GATE JOG THROUGH CONES AND OVER POLES AS SHOWN LOPE (RL) OVER POLES CHANGE LEADS (SIMPLE OR FLYING) LOPE (LL) OVER POLES AS SHOWN JOG OVER POLES LOPE (LL) OVER POLES AND AROUND CONE AS SHOWN JOG INTO CHUTE, STOP, TURN 360 DEGREES EITHER DIRECTION BACK "V" CHUTE WALK OVER POLES AND OUT