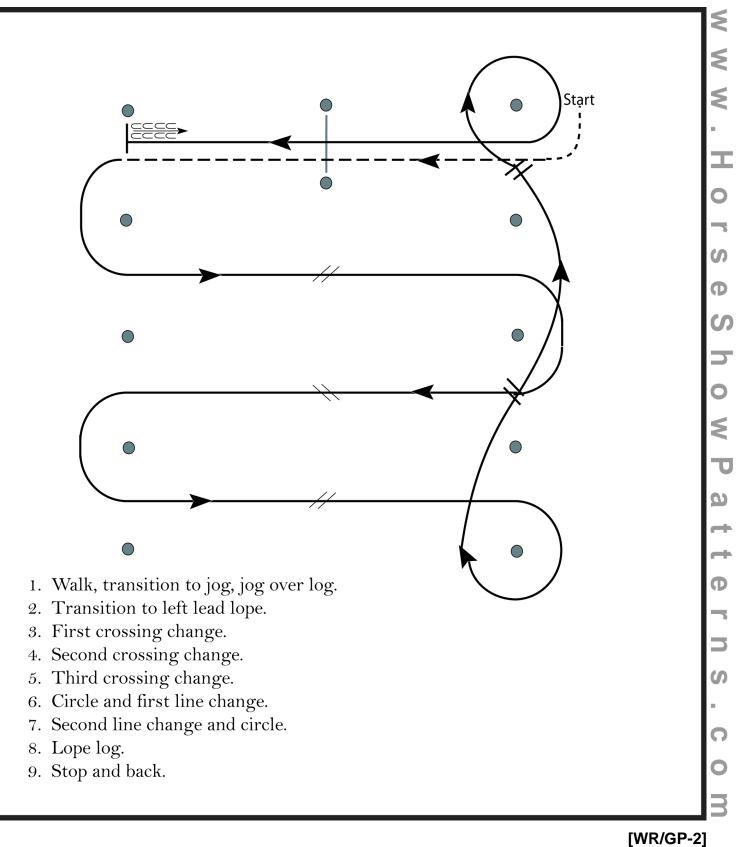

CWQHA TRAIL DAY 1 BLOCK 1 (2 PATTERNS)

PATTERN 1- ALL WALK JOG OAB CLASSES 1, 2 AQHA CLASSES 3, 4 ABRA CLASSES 5, 6



#### 2024 CWQHA TRAIL DAY 1 BLOCK 1 (2 PATTERNS)

PATTERN 2- ALL IN HAND ABRA CLASSES 7, 8, 9, 10



#### 2024 CWQHA TRAIL DAY 1 BLOCK 2



#### 2024 CWQHA TRAIL DAY 1 BLOCK 3



AQHA CLASSES 18, 20, 22, 24, 26 NSBA CLASSES19, 21, 23, 25, 27

BE READY AT GATE OPEN GATE, WALK THROUGH OVER POLE, CLOSE GATE JOG THROUGH CONES AND OVER POLES AS SHOWN LOPE (RL) OVER POLES CHANGE LEADS (SIMPLE OR FLYING) LOPE (LL) OVER POLES AS SHOWN JOG OVER POLES LOPE (LL) OVER POLES AND AROUND CONE AS SHOWN JOG INTO CHUTE, STOP, TURN 360 DEGREES EITHER DIRECTION BACK "V" CHUTE WALK OVER POLES AND OUT



#### 2024 CWQHA TRAIL DAY 1 BLOCK 4



START

### Western Riding

Show Date: 05-03-2024



### Western Riding

Show Date: 05-03-2024



### Western Horsemanship

Show Date: 05-03-2024



## Pattern Provided by:

[WH/2-22]

C

ທ

Φ

-

### Western Horsemanship

Show Date: 05-03-2024



### Pattern Provided by:

[WH/WT-22]

### **Hunt Seat Equitation**

Show Date: 05-03-2024



## Pattern Provided by:

[HSE/WT-113]

### **Hunt Seat Equitation**

Show Date: 05-03-2024



## Pattern Provided by:

[HSE/2-113]



RANCH TRAIL PATTERN 15

#### CWQHA RANCH TRAIL ALL CLASSES \* \*

#### Be ready at gate

1. Open gate, walk through, close gate

2. Extended trot over logs, Stop,

rollback right

3. Lope right lead, Extended lope right lead, Lope

4. Walk to drag post, pick up

rope, drag in circle, return rope to post. \*\* YOUTH DO NOT DRAG, Trot circle

- 5. Walk to and over bridge and